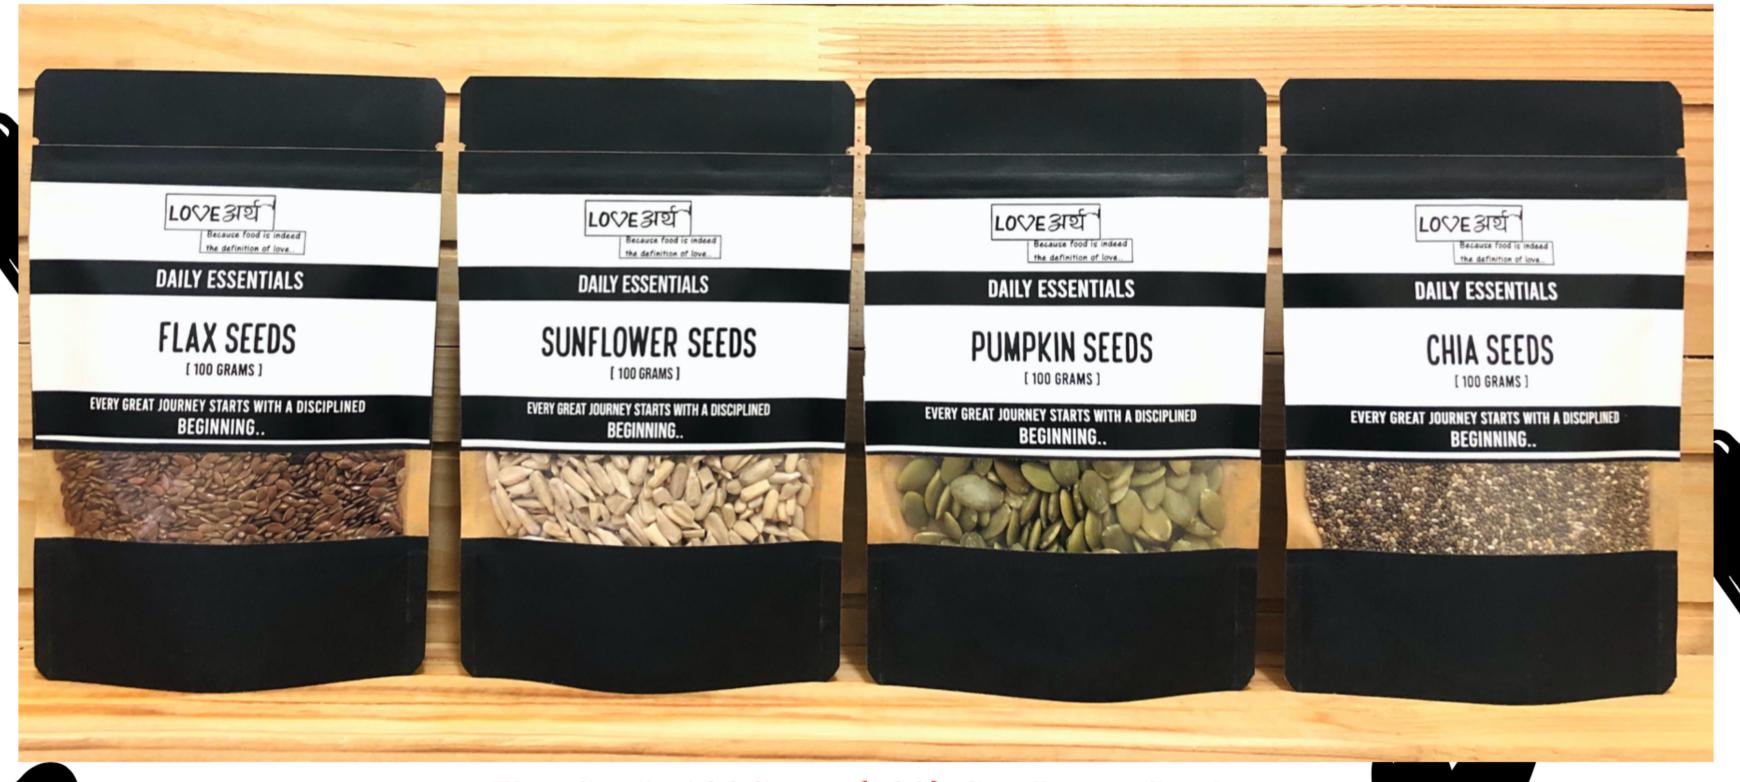

## DAILY ESSENTIALS

Flax Seeds 100Grams(₹60), Sunflower Seeds 100Grams(₹120), Pumpkin Seeds 100Grams(₹150), Chia Seeds 100 Grams(₹120).