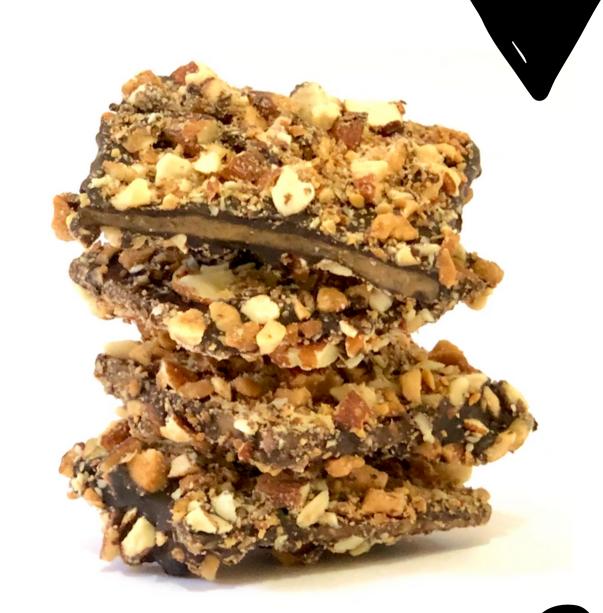

### THE BETTER BRITTLE

#### Dark Chocolate Almond Toffee

₹35/Toffee(21Gms)

Sold in Pack of 5,10,15,20.

#### Ingredients:

- Almonds Roased, Salted(in Pink salt.).
- Organic Brown Sugar.
- 55% Dark Chocolate.
- Homemade Butter.
- Honey.
- & Love...

SHELF LIFE OF 3 MONTHS, HANDMADE IN SMALL QUANTITIES WITH LOVE..