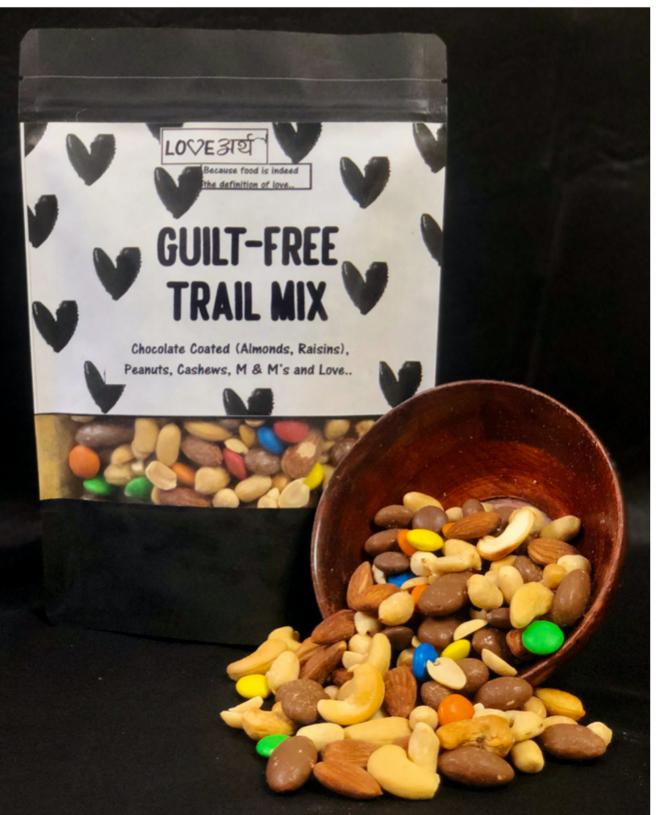

#### Guilt-Free Trail Mix

70Grams(₹120),

250Grams(₹350),

#### Ingredients:

- Chocolate
   Coated(Almonds,Raisins)
- Roasted Cashews, Almonds(in Pink Salt)
- · Roasted Salted Peanuts.
- M&M's.
- & Love.

SHELF LIFE OF 6 MONTHS HANDMADE IN SMALL QUANTITIES WITH LOVE...