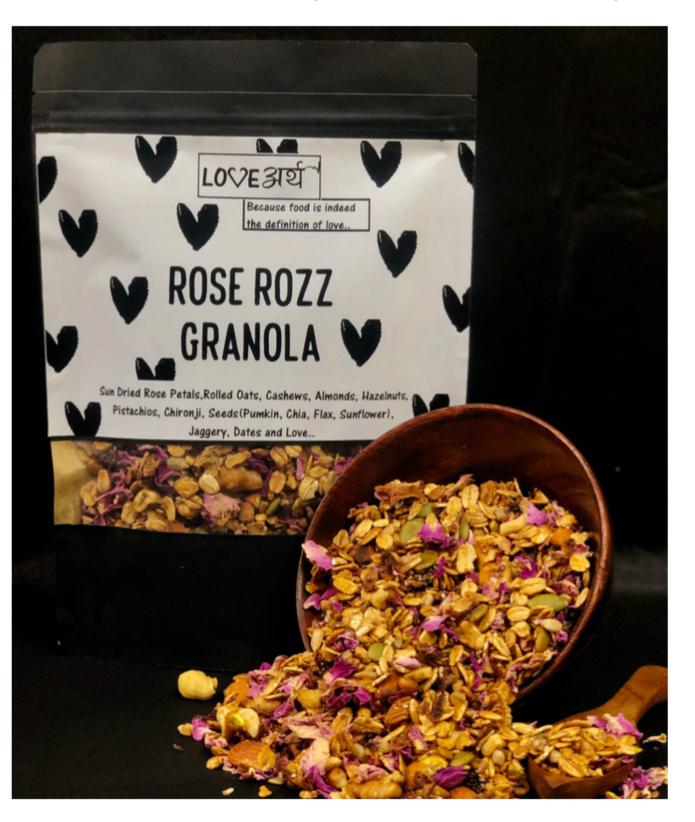

#### For RRG:

- Sun dried Rose Petals.
- · Gluten-Free Rolled Oats.
- 4 Types of Seeds.
- Nuts(Cashews, Almonds, Pistachios, Hazelnuts, Chironji).
- Brown Sugar.
- Jaggery
- Date Syrup.
- Honey
- & Love.

SHELF LIFE OF 6
MONTHS(FOR TCG), 3
MONTHS(FOR RRG)
HANDMADE IN SMALL
QUANTITIES WITH LOVE..

Rose Rozz Granola

**RRG** 

70Grams(₹135), 250Grams(₹350),