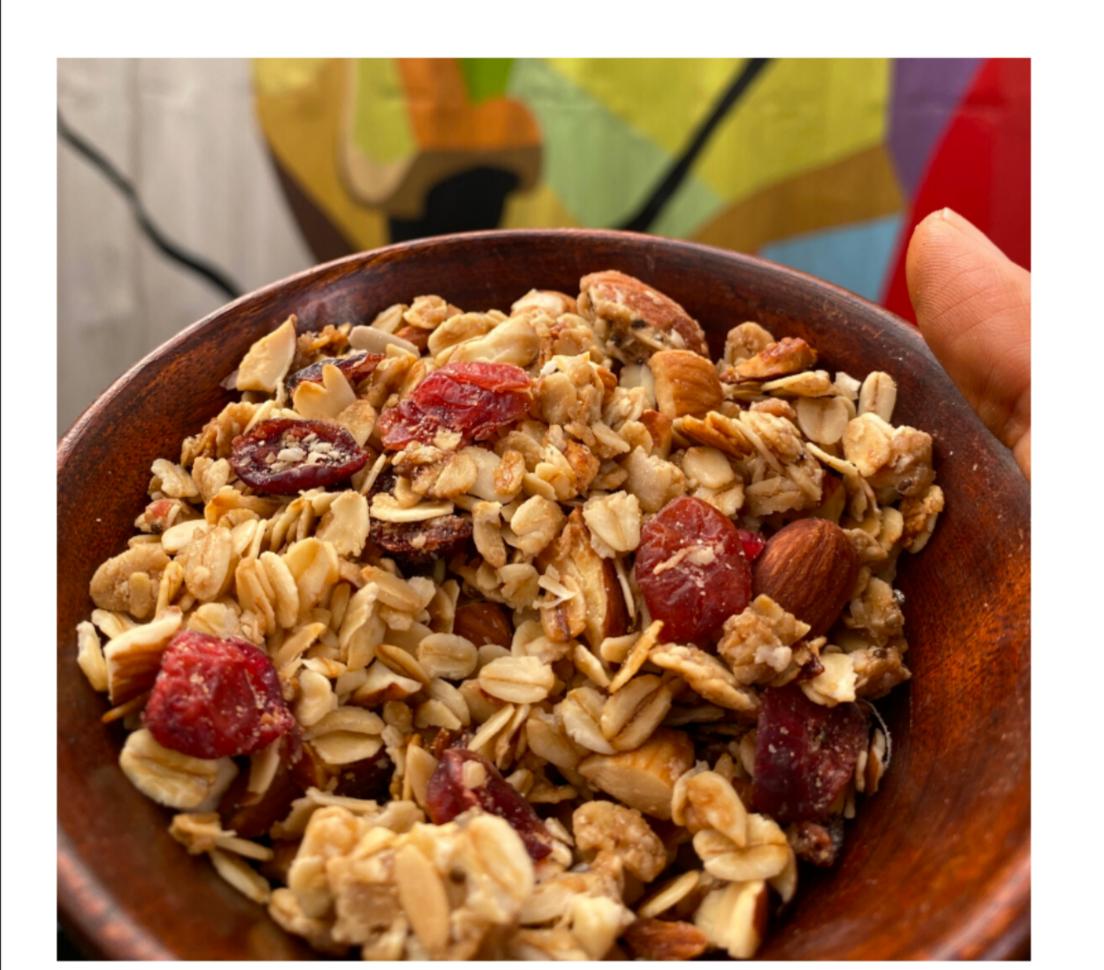

# Traditional Cranberry Granola

TCC

70Grams(₹120), 250Grams(₹325),

500Grams(₹525)

Ingredients:

For TCG:

- · Gluten-Free Rolled Oats.
- Almonds.
- 4 Types of Seeds.
- Cranberries
- Brown Sugar.
- Butter.
- Honey
- & Love.

#### For RRG:

- Sun dried Rose Petals.
- · Gluten-Free Rolled Oats.
- 4 Types of Seeds.
- Nuts(Cashews, Almonds, Pistachios, Hazelnuts, Chironji).
- Brown Sugar.
- Jaggery
- Date Syrup.
- Honey
- & Love.

SHELF LIFE OF 6
MONTHS(FOR TCG), 3
MONTHS(FOR RRG)
HANDMADE IN SMALL
QUANTITIES WITH LOVE..

Rose Rozz Granola

**RRG** 

70Grams(₹135), 250Grams(₹350),