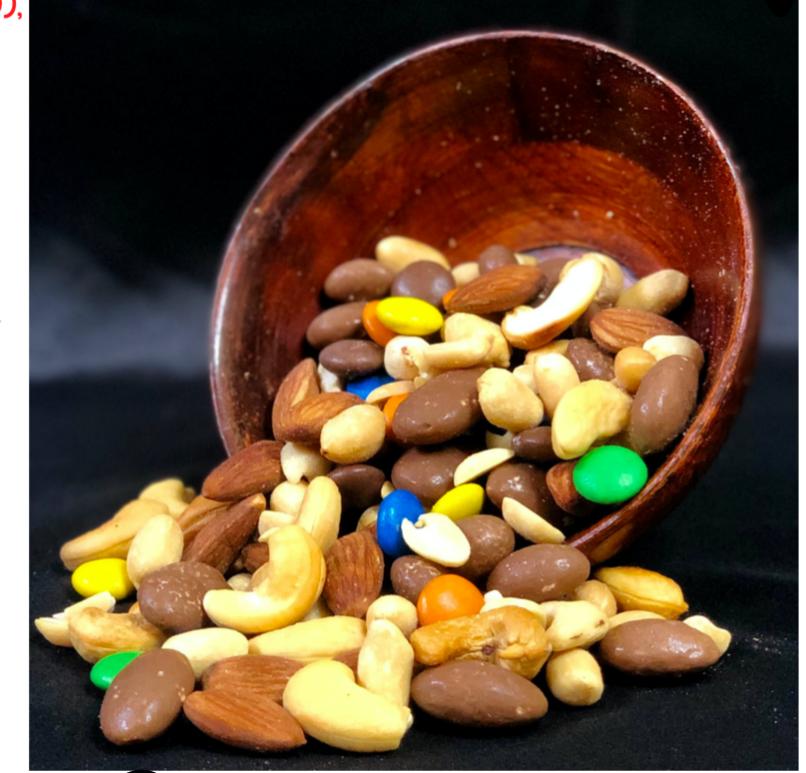

#### Guilt-Free Trail Mix

70Grams(₹120),

250Grams(₹350),

#### Ingredients:

- Chocolate
   Coated(Almonds,Raisins)
- Roasted Cashews, Almonds(in Pink Salt)
- · Roasted Salted Peanuts.
- M&M's.
- & Love.

SHELF LIFE OF 6 MONTHS HANDMADE IN SMALL QUANTITIES WITH LOVE...