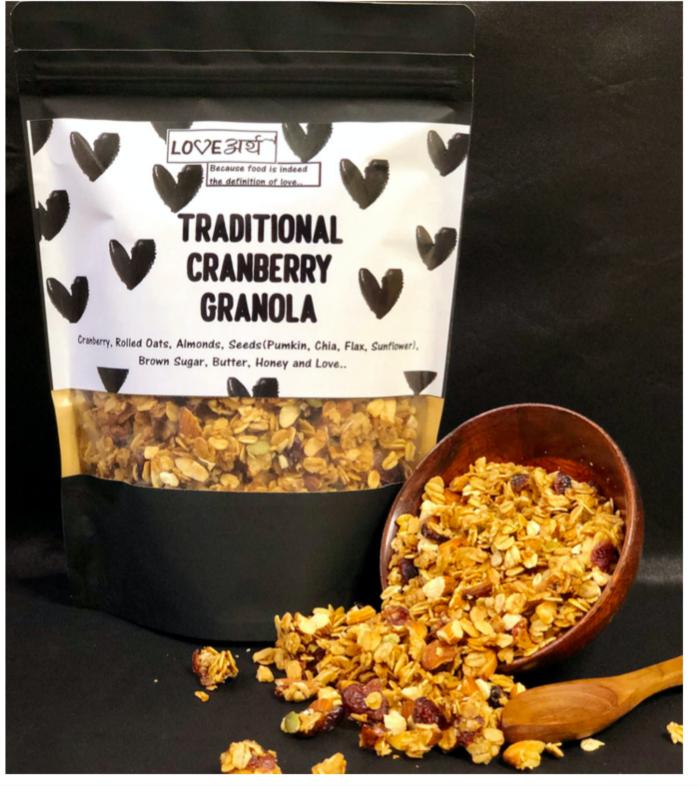

# Traditional Cranberry Granola

TCC

70Grams(₹120), 250Grams(₹325),

500Grams(₹525)

Ingredients:

For TCG:

- · Gluten-Free Rolled Oats.
- Almonds.
- 4 Types of Seeds.
- Cranberries
- Brown Sugar.
- Butter.
- Honey
- & Love.