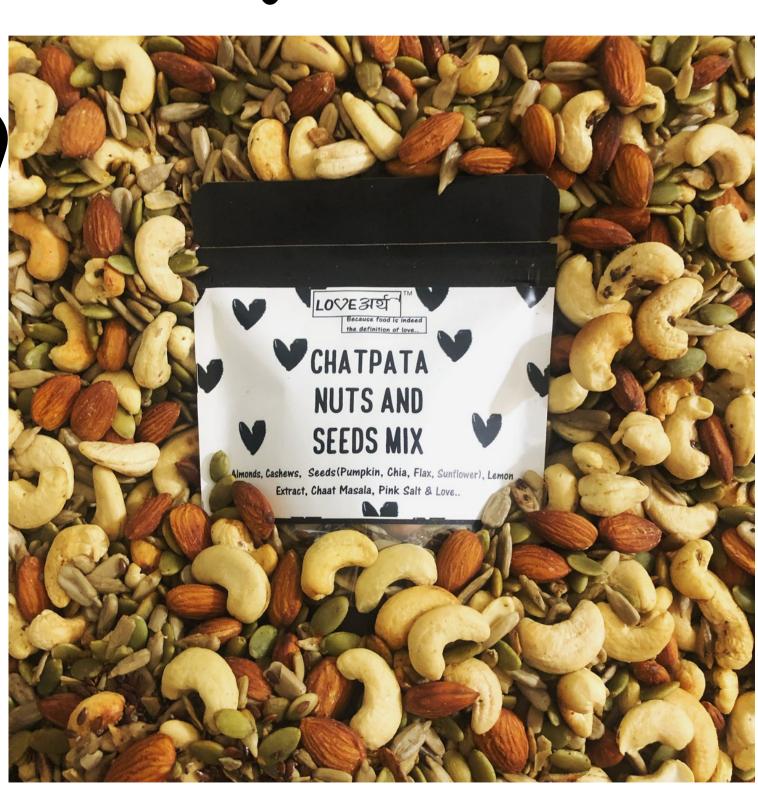

#### Chatpata Nuts & Seeds Mix

100Gms

#### Ingredients:

- Cashews
- Almonds
- (Pumpkin, Chia, Flax, Sunflower) Seeds
- Chaat Masala
- Lemon Extract.
- Homemade Butter.
- & Love..

SHELF LIFE OF 6 MONTHS, HANDMADE IN SMALL QUANTITIES WITH LOVE..