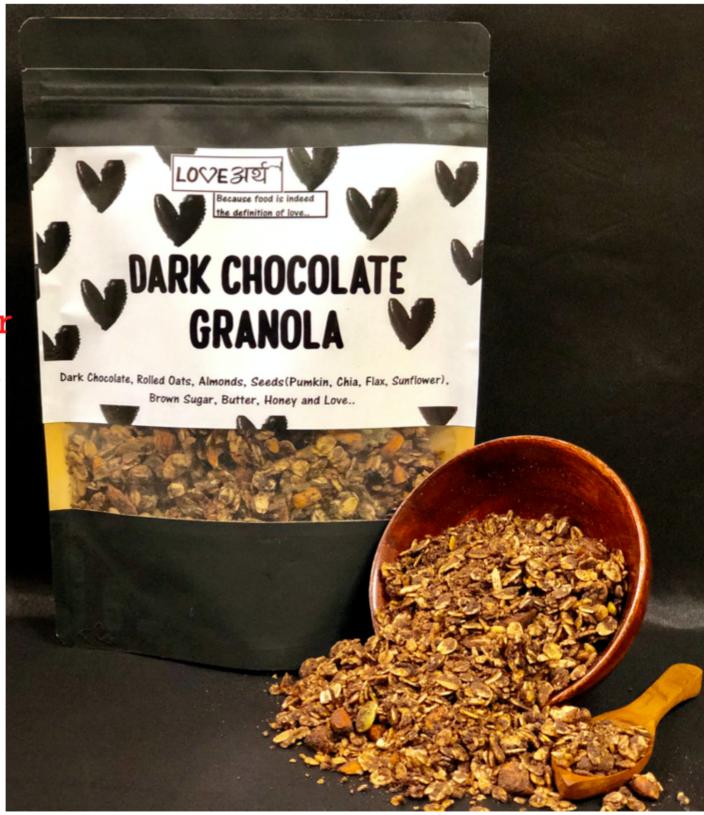

# BREAKFAST OF CHAMPIONS Vintage Granola Dark Chocolate Granola

70Grams(₹100), 250Grams(₹275), 500Grams(₹475)

#### Ingredients:

- Gluten-Free Rolled Oats.
- Almonds.
- 4 Types of Seeds.
- Dark Chocolate(only for Dark Chocolate Granola).
- Brown Sugar.
- Butter.
- Honey
- & Love.

SHELF LIFE OF 6 MONTHS(IF STORED PROPERLY), HANDMADE IN SMALL QUANTITIES WITH LOVE.. 70Grams(₹110), 250Grams(₹300), 500Grams(₹500)