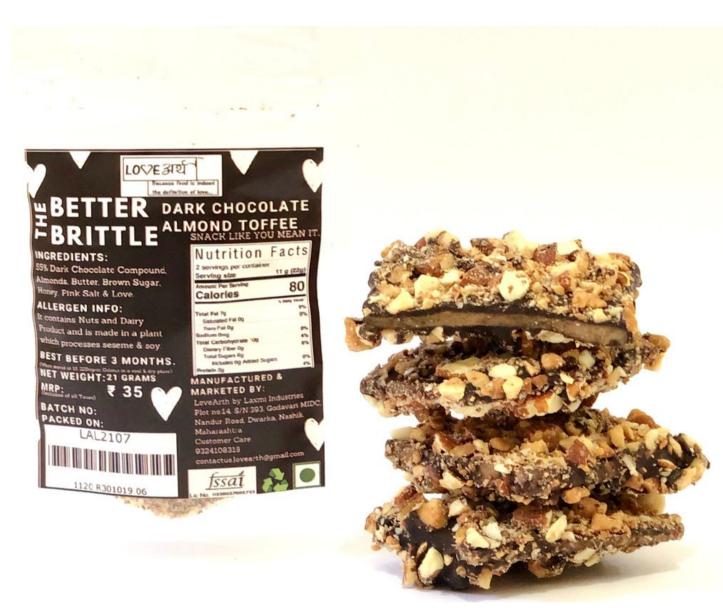

### THE BETTER BRITTLE

#### Dark Chocolate Almond Toffee

₹35/Toffee(21Gms)

Sold in Pack of 5,10,15,20.

#### Ingredients:

- Almonds Roased, Salted(in Pink salt.).
- Organic Brown Sugar.
- 55% Dark Chocolate.
- Homemade Butter.
- Honey.
- & Love...

SHELF LIFE OF 3 MONTHS, HANDMADE IN SMALL QUANTITIES WITH LOVE..