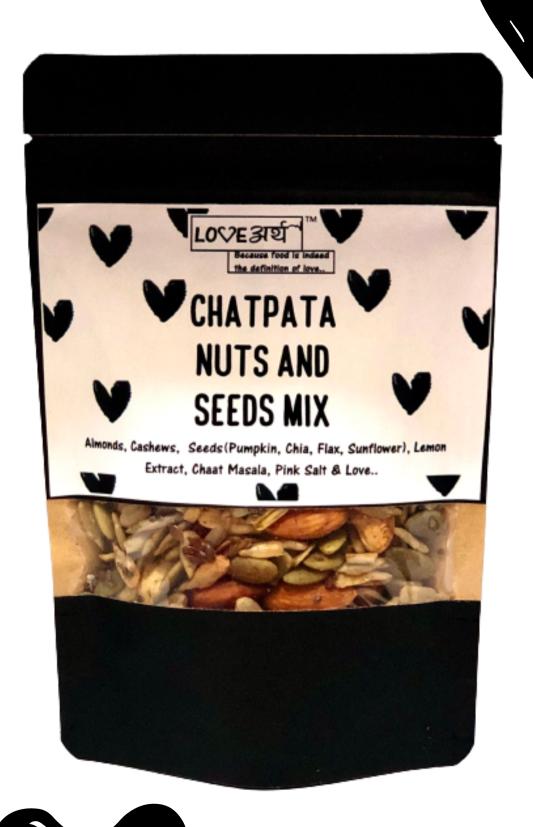

#### Chatpata Nuts & Seeds Mix

100Gms

#### Ingredients:

- Cashews
- Almonds
- (Pumpkin, Chia, Flax, Sunflower) Seeds
- Chaat Masala
- Lemon Extract.
- Homemade Butter.
- & Love..

SHELF LIFE OF 6 MONTHS, HANDMADE IN SMALL QUANTITIES WITH LOVE..