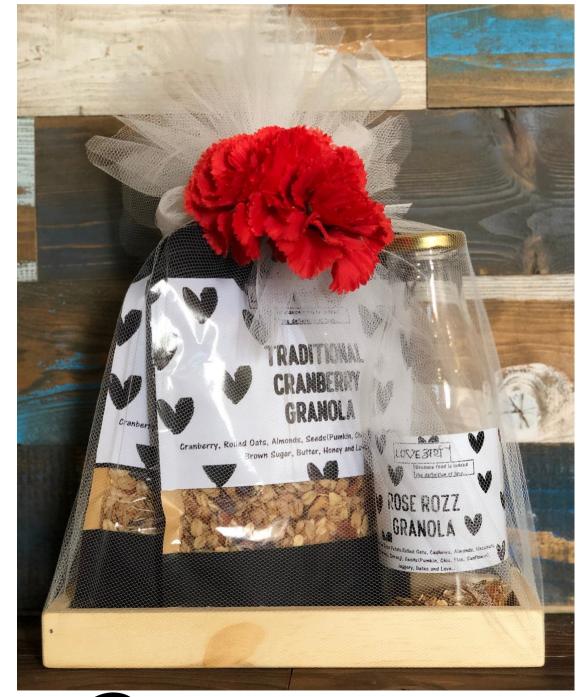

# Traditional Cranberry Granola

TCC

70Grams(₹120), 250Grams(₹325),

500Grams(₹525)

Ingredients:

For TCG:

- · Gluten-Free Rolled Oats.
- Almonds.
- 4 Types of Seeds.
- Cranberries
- Brown Sugar.
- Butter.
- Honey
- & Love.

#### For RRG:

- Sun dried Rose Petals.
- · Gluten-Free Rolled Oats.
- 4 Types of Seeds.
- Nuts(Cashews, Almonds, Pistachios, Hazelnuts, Chironji).
- Brown Sugar.
- Jaggery
- Date Syrup.
- Honey
- & Love.

SHELF LIFE OF 6
MONTHS(FOR TCG), 3
MONTHS(FOR RRG)
HANDMADE IN SMALL
QUANTITIES WITH LOVE..

Rose Rozz Granola

**RRG** 

70Grams(₹135), 250Grams(₹350),