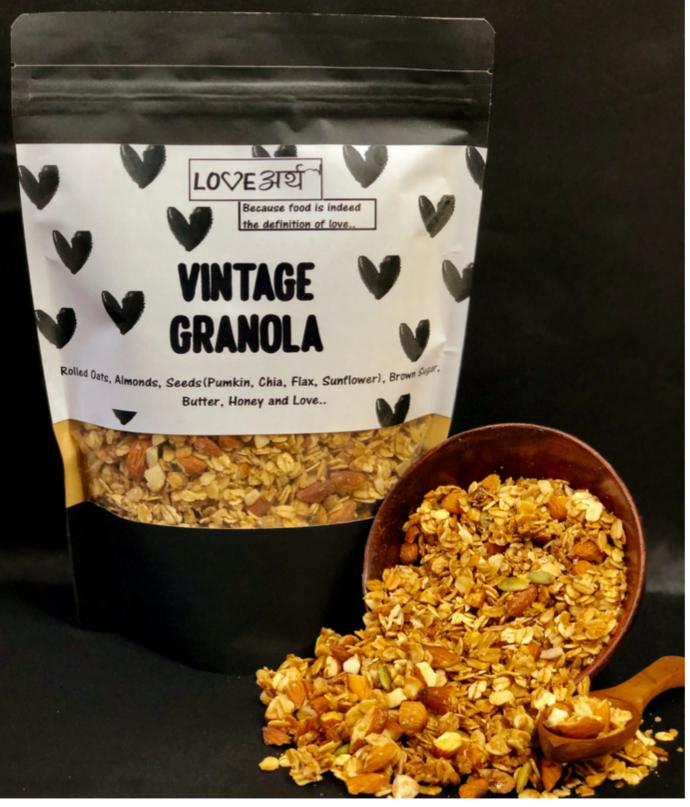

# BREAKFAST OF CHAMPIONS Vintage Granola Dark Chocolate Granola

70Grams(₹100), 250Grams(₹275), 500Grams(₹475)

#### Ingredients:

- Gluten-Free Rolled Oats.
- Almonds.
- 4 Types of Seeds.
- Dark Chocolate(only for Dark Chocolate Granola).
- Brown Sugar.
- Butter.
- Honey
- & Love.

SHELF LIFE OF 6 MONTHS(IF STORED PROPERLY), HANDMADE IN SMALL QUANTITIES WITH LOVE.. 70Grams(₹110), 250Grams(₹300), 500Grams(₹500)